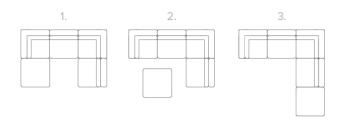

m layer to conform to your body as you relax                                                                                |
| UPHOLSTERY              | Stocked in MZF fabric                                    | Stocked in cotton colour MZF fabric, the upholstery is easy to clean and water resistant to stay looking great for years to come                                                                                                         |
| MODULAR<br>DESIGN       | Modular design can be arranged in several layout options | Create the perfect setup that fits your space, whether you want a sofa and loveseat or a spacious sectional the Alyssa modular lounge has you covered with two corners, two armless chairs and an ottoman                                |

#### **LAYOUT SUGGESTIONS**



### **MEASUREMENTS**



Scan QR code to view this product online at synargy.com

SynargyFurniture