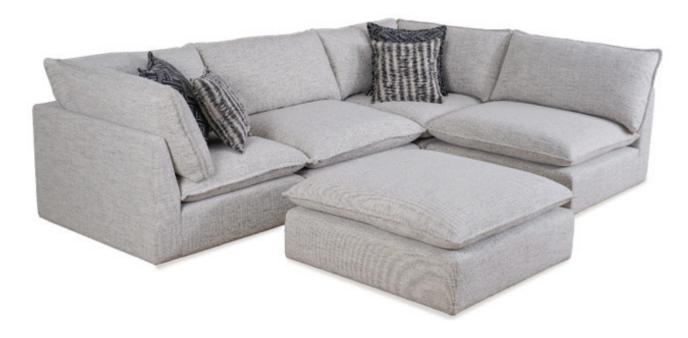

## **ALYSSA**

Create your perfect setup with the Alyssa modular lounge, featuring 8-way hand-tied springs for lasting support and comfort, along with memory foam cushions filled with feather and fibre for an extra cozy feel.

#### **KEY FEATURES & BENEFITS**

| FRAME                   | FSC certified timber frame                               | A sturdy frame constructed with sustainably sourced timber provides a solid and long-<br>lasting base to the suite                                                                                                                       |
|-------------------------|----------------------------------------------------------|------------------------------------------------------------------------------------------------------------------------------------------------------------------------------------------------------------------------------------------|
| FOUNDATION              | 8-way hand-tied heavy gauge steel springs                | 8-way hand-tied springs enhance the durability of the lounge's foundation, and provide long-lasting support to the highest level. Even weight distribution removes any uncomfortable pressure points and maintains seat shape over time. |
| MEMORY FOAM<br>CUSHIONS | Feather, fibre and memory foam fill cushions             | The reversible seat and backrest cushions are filled with higher quality down feather fill, plus a memory foam layer to conform to your body as you relax                                                                                |
| UPHOLSTERY              | Stocked in MZF fabric                                    | Stocked in cotton colour MZF fabric, the upholstery is easy to clean and water resistant to stay looking great for years to come                                                                                                         |
| MODULAR<br>DESIGN       | Modular design can be arranged in several layout options | Create the perfect setup that fits your space, whether you want a sofa and loveseat or a spacious sectional the Alyssa modular lounge has you covered with two corners, two armless chairs and an ottoman                                |